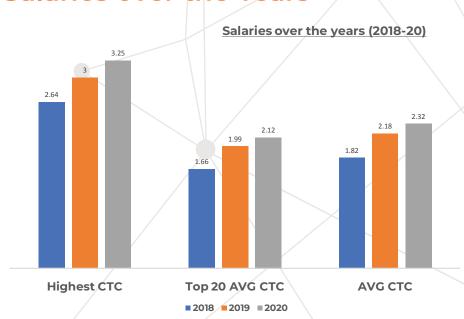

#### Salaries over the Years

#### **UG Programmes**

Highest CTC 2.6

Lacs PA

Highest CTC

3.25
Lacs PA

Average CTC

1.51 Lacs PA

PG Programmes

Average CTC

2.52

Top 20 Average

1.8

Lacs PA

Top 20 Average

2.82

Lacs PA